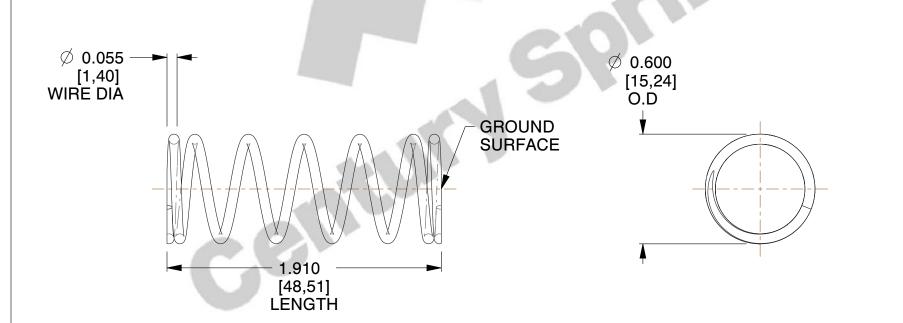

## **NOTES:**

1. Material : Music Wire 2. Finish : Glod Irridite

3. Ends: Closed and Ground

4. Total Coils: 7.380

Sugg. Max. Deflection: 0.930 (in)
 Sugg. Max. Load: 14.000 (lbs)

7. All Drawing Dimensions are in Inches [mm]

SCALE

1.905

COMPONENT SPRINGS

71746

COMPRESSION SPRINGS

SPRINGS

UNIT
INCH [mm]
SHEET