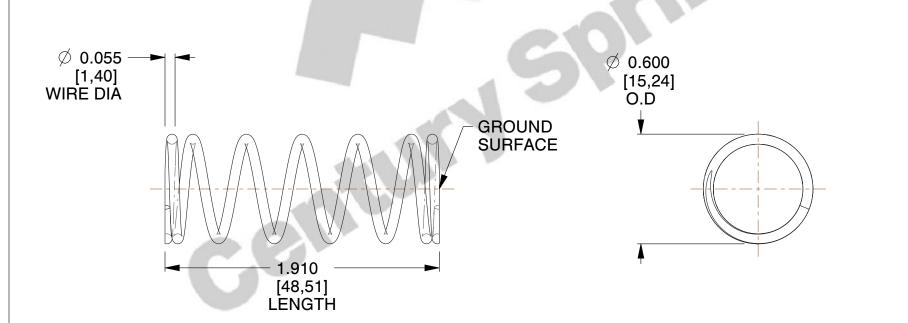

## **NOTES:**

1. Material : Stainless Steel

2. Finish: Glod Irridite

3. Ends: Closed and Ground

4. Total Coils: 7.380

5. Sugg. Max. Deflection: 0.740 (in)6. Sugg. Max. Load: 9.400 (lbs)

7. All Drawing Dimensions are in Inches [mm]

SCALE

1.905

COMPONENT

71746S

COMPRESSION SPRINGS

UNIT

**SPRINGS** 

INCH [mm]