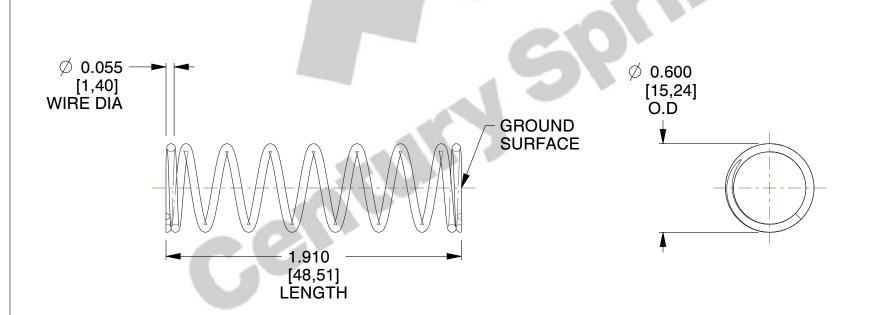

## **NOTES:**

1. Material: Music Wire 2. Finish: Glod Irridite

3. Ends: Closed and Ground

4. Total Coils: 9.250

5. Sugg. Max. Deflection: 1.200 (in) 6. Sugg. Max. Load: 14.000 (lbs)

7. All Drawing Dimensions are in Inches [mm]

SCALE

1.538

COMPONENT 71748

**COMPRESSION SPRINGS** 

UNIT INCH [mm] SHEET 1 of 1

**SPRINGS**