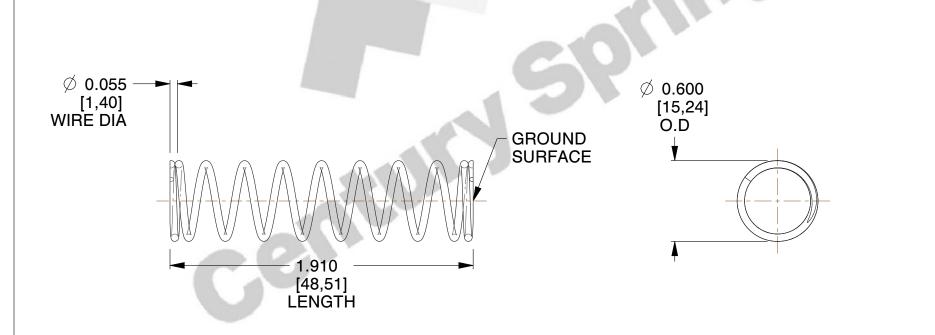

## **NOTES:**

1. Material : Stainless Steel

2. Finish: Glod Irridite

3. Ends: Closed and Ground

4. Total Coils: 10.300

5. Sugg. Max. Deflection : 1.100 (in)6. Sugg. Max. Load : 9.400 (lbs)

7. All Drawing Dimensions are in Inches [mm]

SCALE

1.404

COMPONENT

**SPRINGS** 

71749S

INCH [mm]

COMPRESSION SPRINGS

SHEET 1 of 1