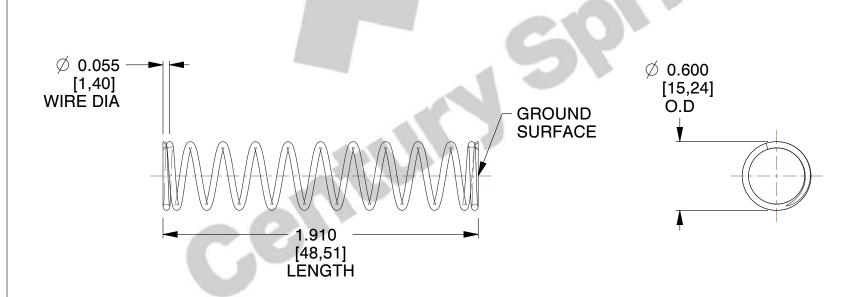

## **NOTES:**

1. Material : Stainless Steel

2. Finish: Glod Irridite

3. Ends: Closed and Ground

4. Total Coils: 12.100

5. Sugg. Max. Deflection: 1.400 (in)6. Sugg. Max. Load: 9.400 (lbs)

7. All Drawing Dimensions are in Inches [mm]