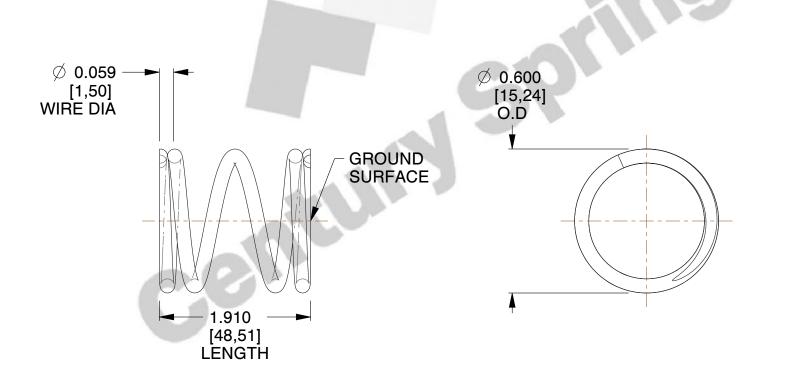

## **NOTES:**

1. Material: Stainless Steel

2. Finish: Glod Irridite

3. Ends: Closed and Ground

4. Total Coils: 4.130

5. Sugg. Max. Deflection: 0.260 (in)6. Sugg. Max. Load: 12.000 (lbs)

7. All Drawing Dimensions are in Inches [mm]