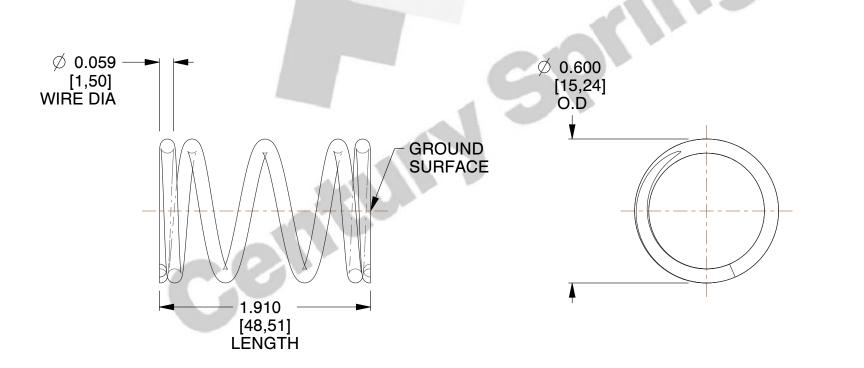

## **NOTES:**

Material : Music Wire
 Finish : Glod Irridite

3. Ends: Closed and Ground

4. Total Coils: 5.130

5. Sugg. Max. Deflection: 0.490 (in)6. Sugg. Max. Load: 17.000 (lbs)

7. All Drawing Dimensions are in Inches [mm]

SCALE

2.500

COMPONENT SPRINGS

71755

COMPRESSION SPRINGS

SPRINGS

UNIT

INCH [mm]