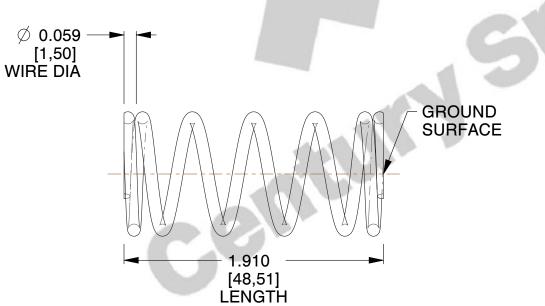

## **NOTES:**

1. Material : Stainless Steel

2. Finish: Glod Irridite

3. Ends: Closed and Ground

4. Total Coils: 6.630

Sugg. Max. Deflection: 0.570 (in)
Sugg. Max. Load: 12.000 (lbs)

7. All Drawing Dimensions are in Inches [mm]

SCALE

2.162

71757S

COMPONENT

COMPRESSION SPRINGS

TINU

**SPRINGS** 

INCH [mm]