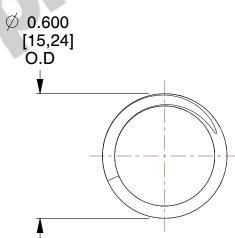

## **NOTES:**

1. Material : Stainless Steel

2. Finish: Glod Irridite

3. Ends: Closed and Ground

4. Total Coils: 6.630

Sugg. Max. Deflection: 0.570 (in)
Sugg. Max. Load: 12.000 (lbs)

7. All Drawing Dimensions are in Inches [mm]

SCALE

2.162

71757S

COMPONENT

COMPRESSION SPRINGS

TINU

**SPRINGS** 

INCH [mm]