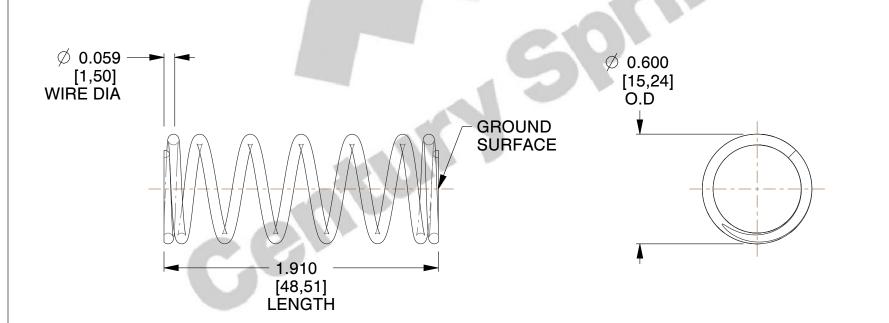

## **NOTES:**

1. Material : Music Wire 2. Finish : Glod Irridite

3. Ends: Closed and Ground

4. Total Coils: 7.750

5. Sugg. Max. Deflection: 0.890 (in)6. Sugg. Max. Load: 17.000 (lbs)

7. All Drawing Dimensions are in Inches [mm]

SCALE

1.905

\_\_\_\_\_

COMPONENT

71758

COMPRESSION SPRINGS

UNIT

**SPRINGS** 