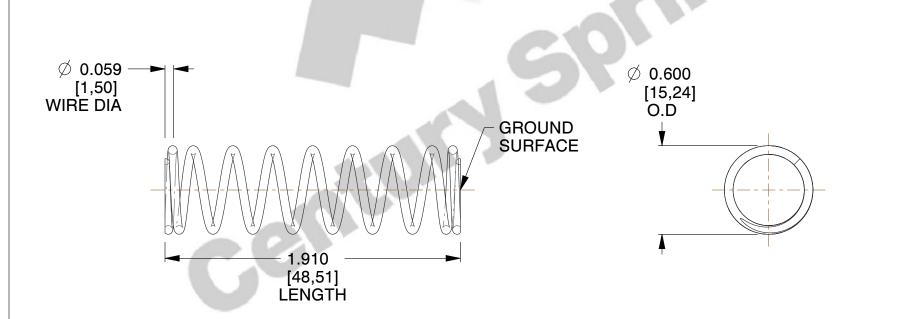

## **NOTES:**

1. Material : Stainless Steel

2. Finish : Glod Irridite3. Ends : Closed and Ground

4. Total Coils: 9.750

5. Sugg. Max. Deflection: 0.960 (in)6. Sugg. Max. Load: 12.000 (lbs)

7. All Drawing Dimensions are in Inches [mm]