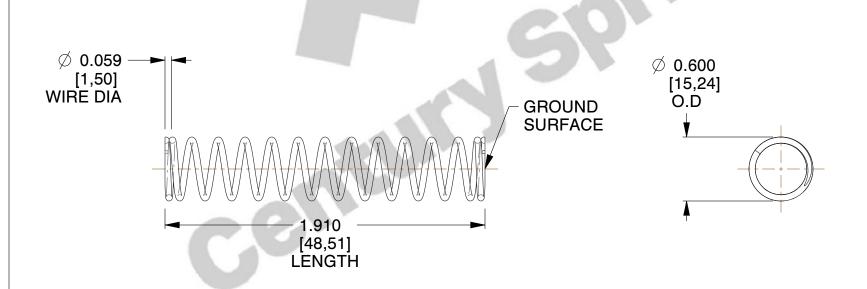

## **NOTES:**

1. Material : Music Wire 2. Finish : Glod Irridite

3. Ends: Closed and Ground

4. Total Coils: 14.300

5. Sugg. Max. Deflection : 1.900 (in)6. Sugg. Max. Load : 17.000 (lbs)

7. All Drawing Dimensions are in Inches [mm]