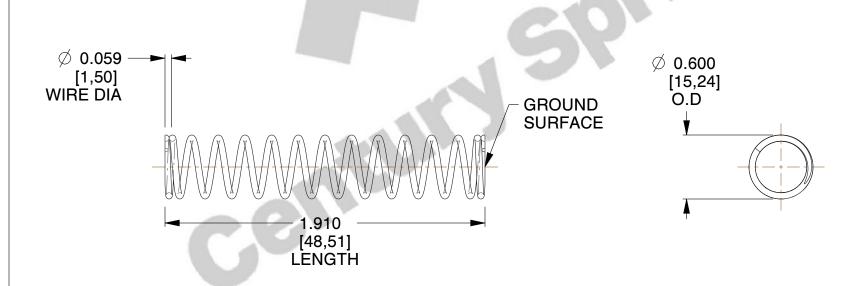

## **NOTES:**

Material : Stainless Steel
Finish : Glod Irridite

3. Ends : Closed and Ground

4. Total Coils: 14.300

5. Sugg. Max. Deflection: 1.500 (in)6. Sugg. Max. Load: 12.000 (lbs)

7. All Drawing Dimensions are in Inches [mm]