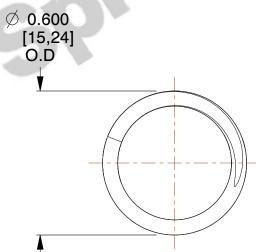

## **NOTES:**

1. Material : Music Wire 2. Finish : Glod Irridite

3. Ends: Closed and Ground

4. Total Coils: 4.380

5. Sugg. Max. Deflection: 0.330 (in)6. Sugg. Max. Load: 21.000 (lbs)

7. All Drawing Dimensions are in Inches [mm]

2.500

SCALE

71765

COMPONENT

COMPRESSION SPRINGS

UNIT
INCH [mm]
SHEET

1 of 1

**SPRINGS**