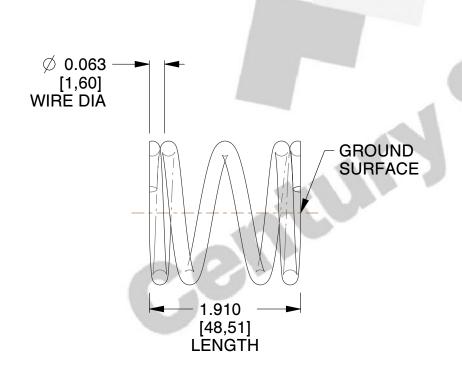

## **NOTES:**

1. Material : Music Wire 2. Finish : Glod Irridite

3. Ends: Closed and Ground

4. Total Coils: 4.380

5. Sugg. Max. Deflection: 0.330 (in)6. Sugg. Max. Load: 21.000 (lbs)

7. All Drawing Dimensions are in Inches [mm]

2.500

SCALE

71765

COMPONENT

COMPRESSION SPRINGS

UNIT
INCH [mm]
SHEET

1 of 1

**SPRINGS**