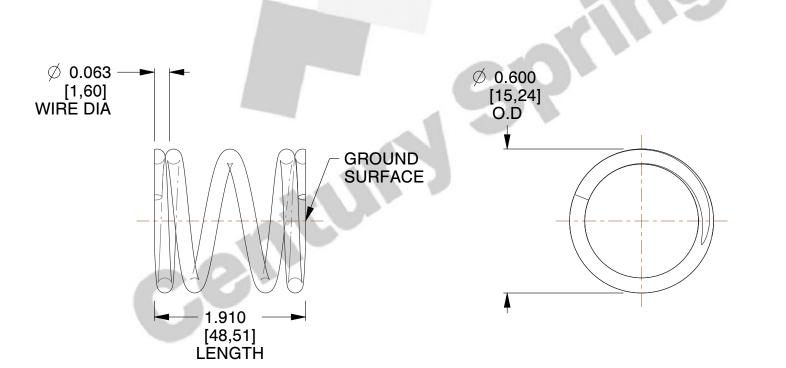

## **NOTES:**

Material : Stainless Steel
 Finish : Glod Irridite

3. Ends: Closed and Ground

4. Total Coils: 4.380

5. Sugg. Max. Deflection: 0.260 (in)6. Sugg. Max. Load: 14.000 (lbs)

7. All Drawing Dimensions are in Inches [mm]