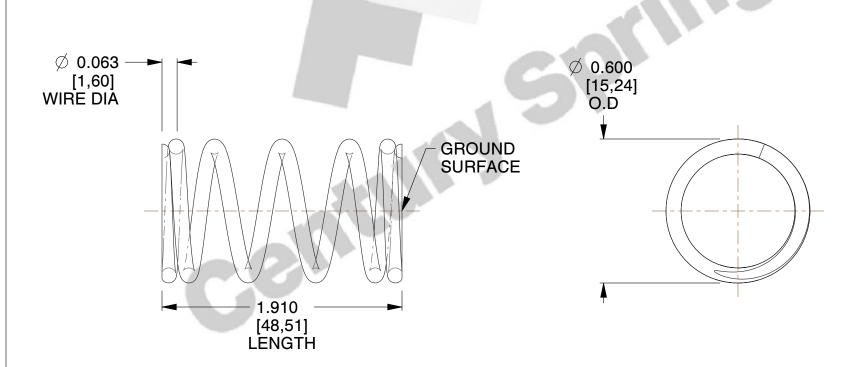

## **NOTES:**

Material : Music Wire
 Finish : Glod Irridite

3. Ends: Closed and Ground

4. Total Coils: 5.880

Sugg. Max. Deflection: 0.550 (in)
 Sugg. Max. Load: 21.000 (lbs)

7. All Drawing Dimensions are in Inches [mm]