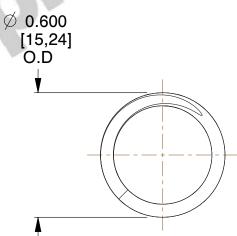

## **NOTES:**

1. Material : Music Wire 2. Finish : Glod Irridite

3. Ends: Closed and Ground

4. Total Coils: 6.750

5. Sugg. Max. Deflection: 0.680 (in)6. Sugg. Max. Load: 21.000 (lbs)

7. All Drawing Dimensions are in Inches [mm]