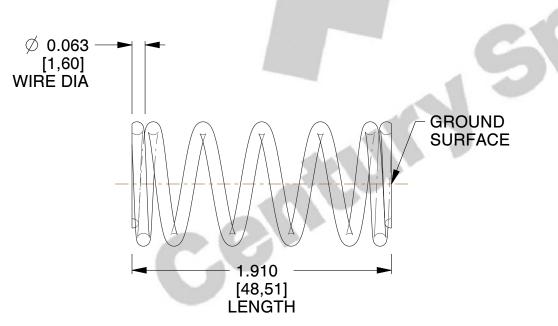

## **NOTES:**

1. Material : Music Wire 2. Finish : Glod Irridite

3. Ends: Closed and Ground

4. Total Coils: 6.750

5. Sugg. Max. Deflection: 0.680 (in)6. Sugg. Max. Load: 21.000 (lbs)

7. All Drawing Dimensions are in Inches [mm]