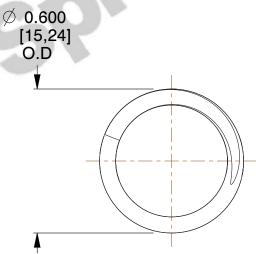

## **NOTES:**

1. Material : Music Wire 2. Finish : Glod Irridite

3. Ends: Closed and Ground

4. Total Coils: 4.380

5. Sugg. Max. Deflection: 0.310 (in)6. Sugg. Max. Load: 25.000 (lbs)

7. All Drawing Dimensions are in Inches [mm]

2.500

SCALE

71779

COMPONENT

COMPRESSION SPRINGS

UNIT
INCH [mm]
SHEET

1 of 1

**SPRINGS**