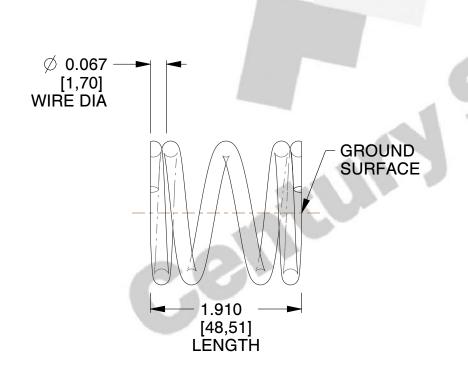

## **NOTES:**

1. Material : Music Wire 2. Finish : Glod Irridite

3. Ends: Closed and Ground

4. Total Coils: 4.380

5. Sugg. Max. Deflection: 0.310 (in)6. Sugg. Max. Load: 25.000 (lbs)

7. All Drawing Dimensions are in Inches [mm]

2.500

SCALE

71779

COMPONENT

COMPRESSION SPRINGS

UNIT
INCH [mm]
SHEET

1 of 1

**SPRINGS**