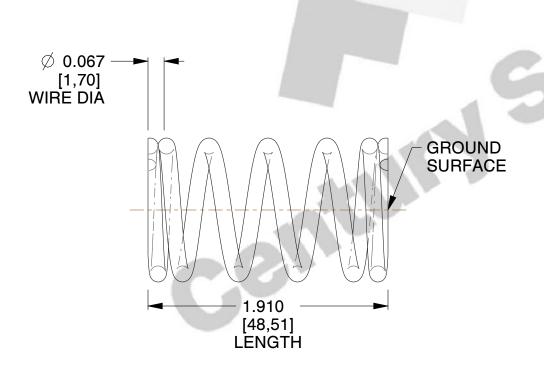

## **NOTES:**

1. Material : Stainless Steel 2. Finish : Glod Irridite

3. Ends: Closed and Ground

4. Total Coils: 6.250

5. Sugg. Max. Deflection: 0.440 (in)6. Sugg. Max. Load: 17.000 (lbs)

7. All Drawing Dimensions are in Inches [mm]