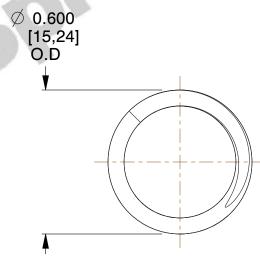

## **NOTES:**

1. Material : Stainless Steel 2. Finish : Glod Irridite

3. Ends: Closed and Ground

4. Total Coils: 6.250

5. Sugg. Max. Deflection: 0.440 (in)6. Sugg. Max. Load: 17.000 (lbs)

7. All Drawing Dimensions are in Inches [mm]