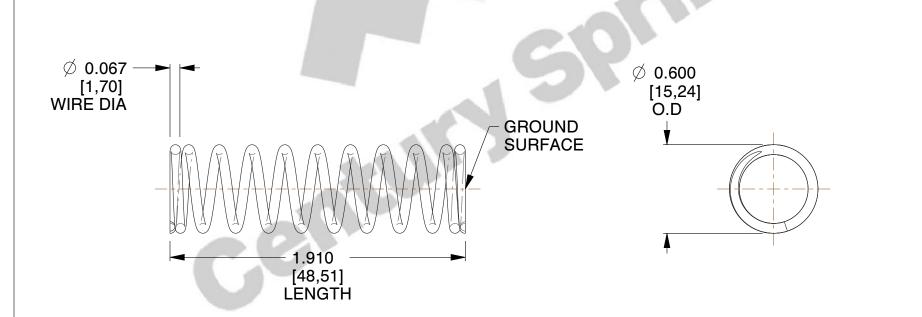

## **NOTES:**

1. Material : Stainless Steel

2. Finish : Glod Irridite3. Ends : Closed and Ground

4. Total Coils: 11.100

5. Sugg. Max. Deflection: 0.940 (in)6. Sugg. Max. Load: 17.000 (lbs)

7. All Drawing Dimensions are in Inches [mm]

SCALE

1.538

COMPONENT

71786S

COMPRESSION SPRINGS

UNIT

**SPRINGS** 

INCH [mm]