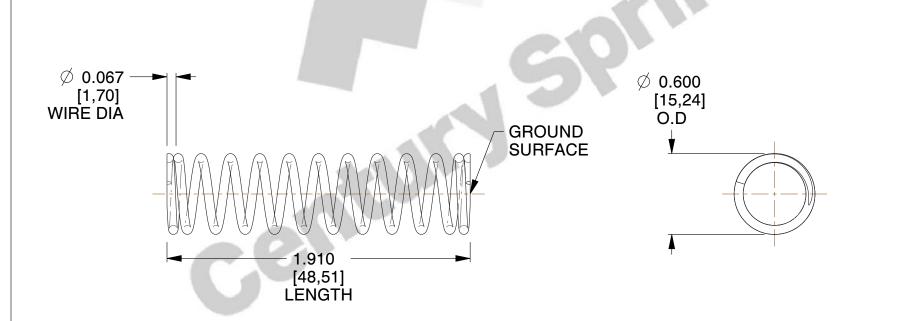

## **NOTES:**

1. Material : Stainless Steel

2. Finish: Glod Irridite

3. Ends: Closed and Ground

4. Total Coils: 12.400

5. Sugg. Max. Deflection: 1.100 (in)6. Sugg. Max. Load: 17.000 (lbs)

7. All Drawing Dimensions are in Inches [mm]

SCALE

1.404

COMPONENT

SPRINGS

71787S

INCH [mm]

COMPRESSION SPRINGS

SHEET 1 of 1