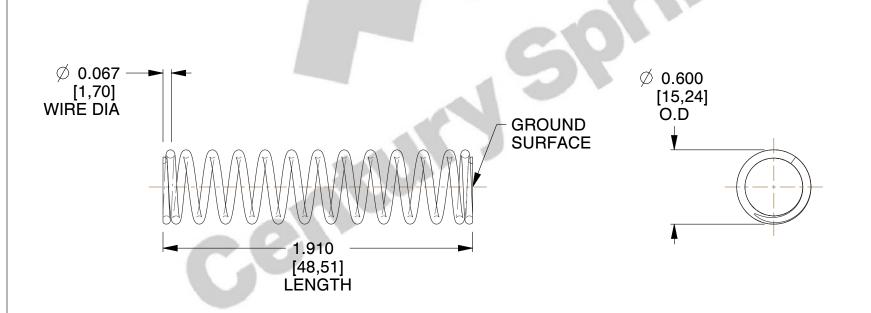

## **NOTES:**

Material : Stainless Steel
Finish : Glod Irridite

3. Ends: Closed and Ground

4. Total Coils: 13.800

5. Sugg. Max. Deflection : 1.200 (in)6. Sugg. Max. Load : 17.000 (lbs)

7. All Drawing Dimensions are in Inches [mm]

SCALE

1.290

COMPONENT

SPRINGS

71788S

INCH [mm]

COMPRESSION SPRINGS

SHEET 1 of 1