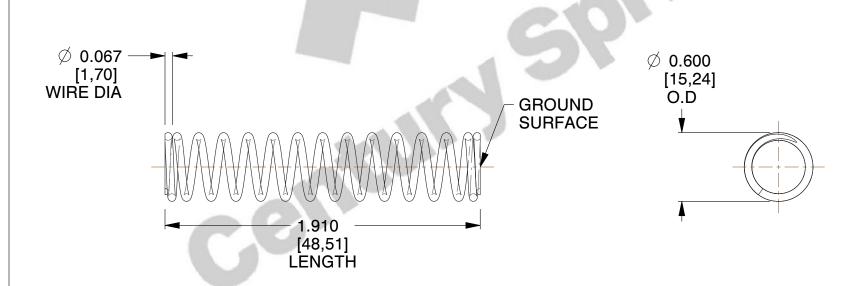

## **NOTES:**

1. Material : Stainless Steel

2. Finish: Glod Irridite

3. Ends: Closed and Ground

4. Total Coils: 14.800

5. Sugg. Max. Deflection: 1.300 (in)6. Sugg. Max. Load: 17.000 (lbs)

7. All Drawing Dimensions are in Inches [mm]