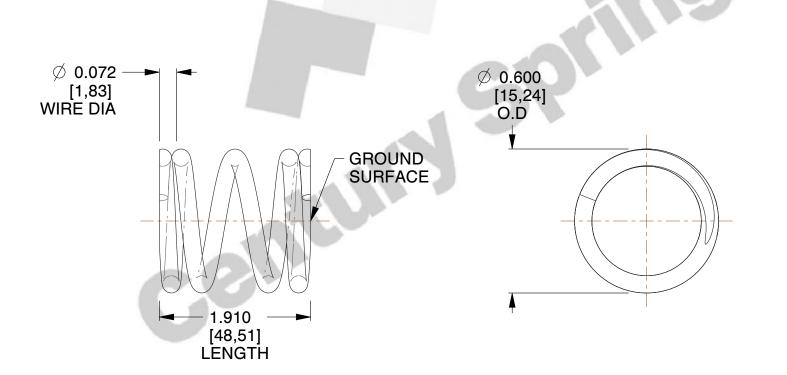

## **NOTES:**

1. Material : Stainless Steel

2. Finish: Glod Irridite

3. Ends: Closed and Ground

4. Total Coils: 4.380

Sugg. Max. Deflection: 0.210 (in)
 Sugg. Max. Load: 20.000 (lbs)

7. All Drawing Dimensions are in Inches [mm]

2.500

SCALE

71791S

COMPONENT

COMPRESSION SPRINGS

UNIT
INCH [mm]
SHEET

**SPRINGS**