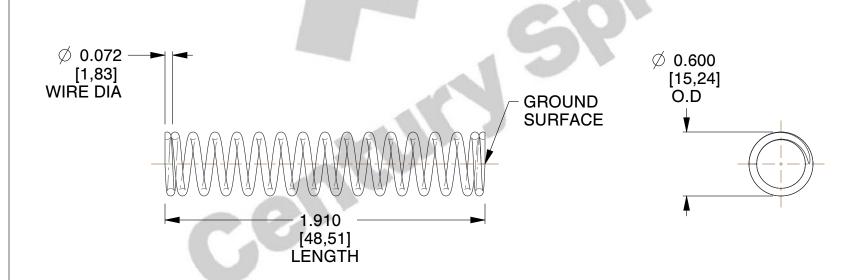

## **NOTES:**

1. Material : Music Wire 2. Finish : Glod Irridite

3. Ends: Closed and Ground

4. Total Coils: 16.500

5. Sugg. Max. Deflection: 1.600 (in)6. Sugg. Max. Load: 29.000 (lbs)

7. All Drawing Dimensions are in Inches [mm]