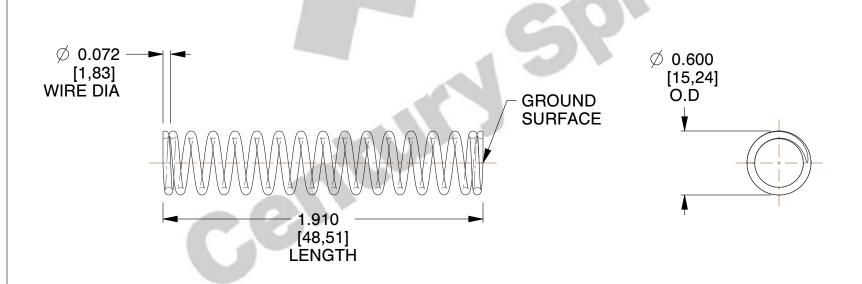

## **NOTES:**

1. Material : Stainless Steel

2. Finish: Glod Irridite

3. Ends: Closed and Ground

4. Total Coils: 16.500

5. Sugg. Max. Deflection: 1.300 (in)6. Sugg. Max. Load: 20.000 (lbs)

7. All Drawing Dimensions are in Inches [mm]

1.111

SCALE

71802S

COMPONENT

COMPRESSION SPRINGS

UNIT

**SPRINGS** 

INCH [mm]