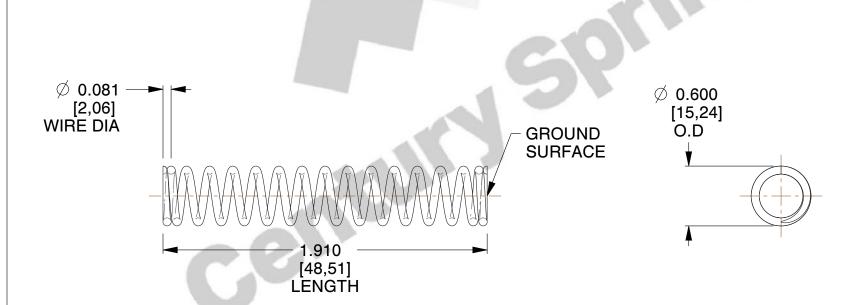

## **NOTES:**

1. Material: Stainless Steel

2. Finish: Glod Irridite

3. Ends: Closed and Ground

4. Total Coils: 16.000

5. Sugg. Max. Deflection: 1.000 (in) 6. Sugg. Max. Load : 28.000 (lbs)

7. All Drawing Dimensions are in Inches [mm]

SCALE

1.039

COMPONENT

**SPRINGS** 

71815S

UNIT INCH [mm]

**COMPRESSION SPRINGS** 

SHEET 1 of 1