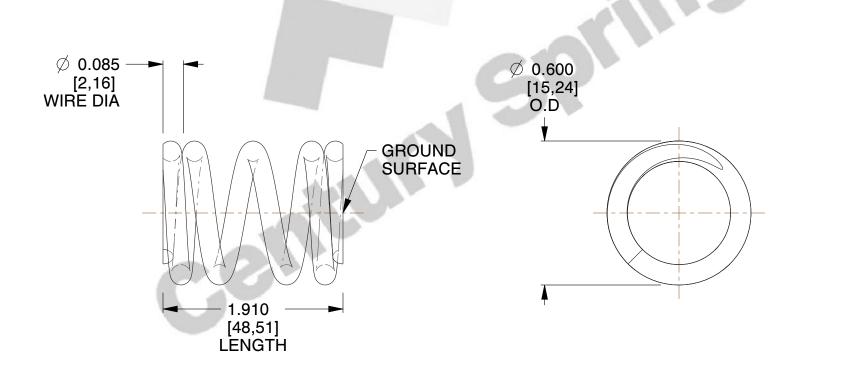

## **NOTES:**

1. Material : Music Wire 2. Finish : Glod Irridite

3. Ends: Closed and Ground

4. Total Coils: 4.750

Sugg. Max. Deflection: 0.230 (in)
Sugg. Max. Load: 48.000 (lbs)

7. All Drawing Dimensions are in Inches [mm]

SCALE

2.500

| COMPONENT           | SPRINGS |           |
|---------------------|---------|-----------|
| 71820               |         | UNIT      |
|                     |         | INCH [mm] |
| COMPRESSION SPRINGS | SHEET   |           |
|                     |         | 1 of 1    |