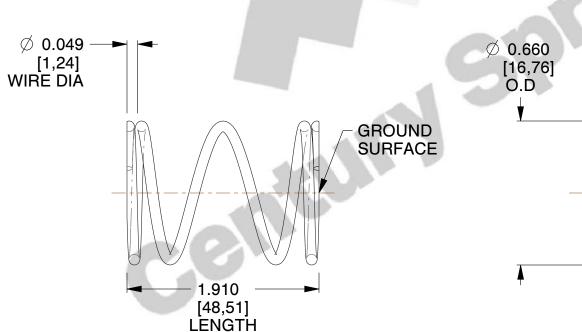

## **NOTES:**

1. Material : Stainless Steel

2. Finish: Glod Irridite

3. Ends: Closed and Ground

4. Total Coils: 4.380

5. Sugg. Max. Deflection: 0.500 (in)6. Sugg. Max. Load: 6.500 (lbs)

7. All Drawing Dimensions are in Inches [mm]

SCALE

2.273

| COMPONENT           | SPRINGS |          |
|---------------------|---------|----------|
| 71867S              |         | UNIT     |
|                     |         | INCH [mm |
| COMPRESSION SPRINGS |         | SHEET    |
|                     |         |          |