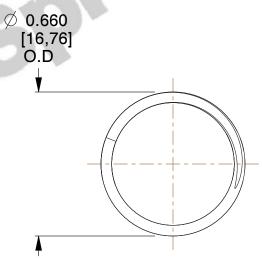

## **NOTES:**

1. Material : Stainless Steel

2. Finish: Glod Irridite

3. Ends: Closed and Ground

4. Total Coils: 4.380

5. Sugg. Max. Deflection: 0.500 (in)6. Sugg. Max. Load: 6.500 (lbs)

7. All Drawing Dimensions are in Inches [mm]

SCALE

2.273

| COMPONENT           | SPRINGS |          |
|---------------------|---------|----------|
| 71867S              |         | UNIT     |
|                     |         | INCH [mm |
| COMPRESSION SPRINGS |         | SHEET    |
|                     |         |          |