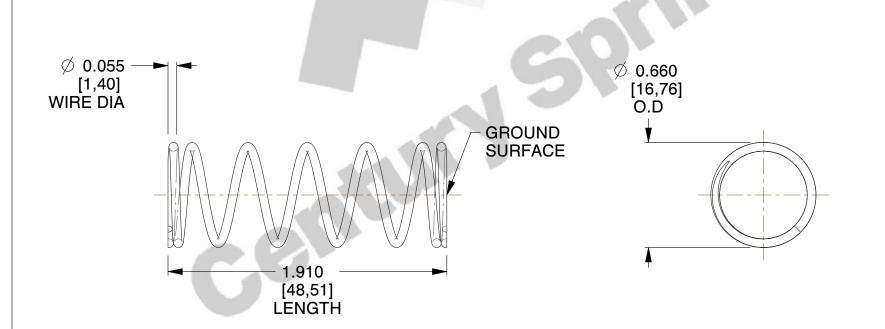

## **NOTES:**

1. Material: Music Wire 2. Finish: Glod Irridite

3. Ends: Closed and Ground

4. Total Coils: 7.250

5. Sugg. Max. Deflection: 1.100 (in) 6. Sugg. Max. Load: 13.000 (lbs)

7. All Drawing Dimensions are in Inches [mm]

SCALE

1.660

71883

COMPONENT

UNIT INCH [mm]

**SPRINGS** 

**COMPRESSION SPRINGS** 

SHEET 1 of 1