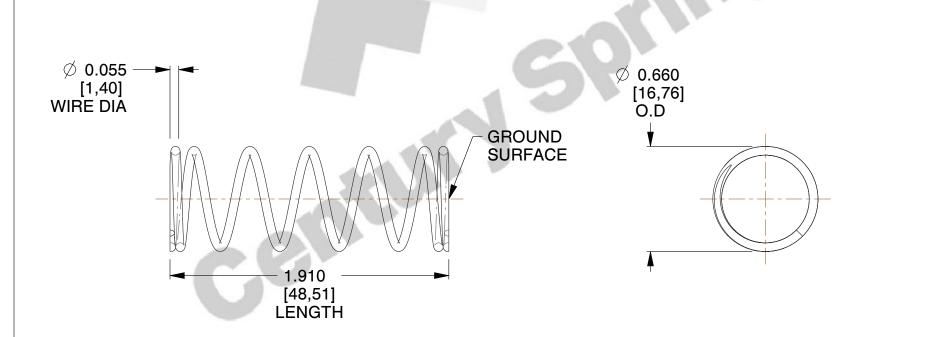

## **NOTES:**

1. Material : Stainless Steel

2. Finish: Glod Irridite

3. Ends: Closed and Ground

4. Total Coils: 7.250

5. Sugg. Max. Deflection: 0.890 (in)6. Sugg. Max. Load: 8.600 (lbs)

7. All Drawing Dimensions are in Inches [mm]

SCALE

1.660

COMPONENT

71883S

COMPRESSION SPRINGS

UNIT
INCH [mm]

**SPRINGS** 

SHEET 1 of 1