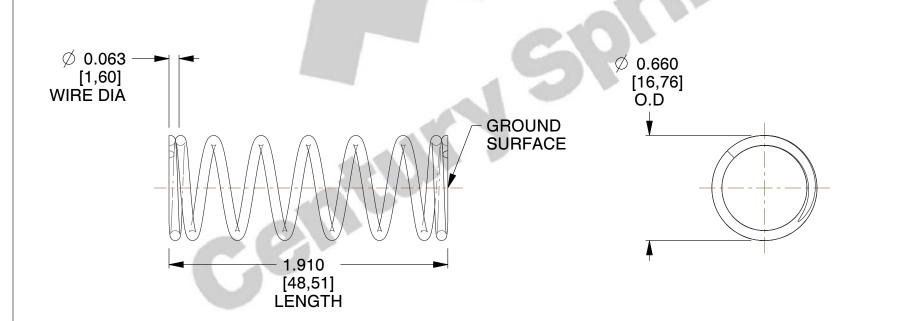

## **NOTES:**

1. Material : Stainless Steel

2. Finish: Glod Irridite

3. Ends: Closed and Ground

4. Total Coils: 8.250

5. Sugg. Max. Deflection: 0.880 (in)6. Sugg. Max. Load: 13.000 (lbs)

7. All Drawing Dimensions are in Inches [mm]

1.660

SCALE

s. C(

71895S

COMPONENT

COMPRESSION SPRINGS

UNIT

**SPRINGS** 

INCH [mm]

SHEET

1 of 1