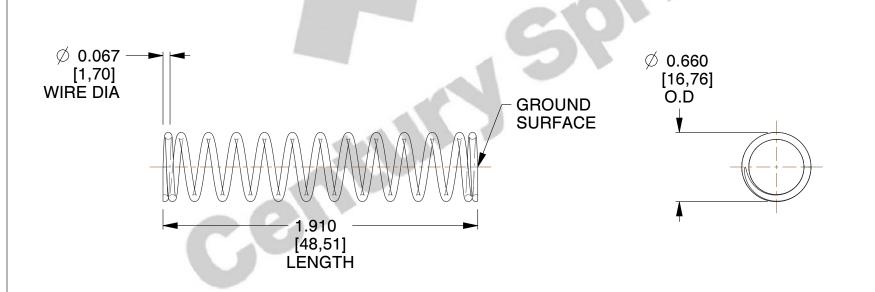

## **NOTES:**

1. Material : Stainless Steel

2. Finish: Glod Irridite

3. Ends: Closed and Ground

4. Total Coils: 13.500

5. Sugg. Max. Deflection: 1.500 (in)6. Sugg. Max. Load: 15.000 (lbs)

7. All Drawing Dimensions are in Inches [mm]