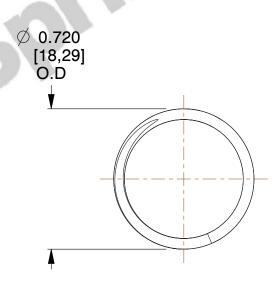

## **NOTES:**

1. Material : Music Wire 2. Finish : Glod Irridite

3. Ends: Closed and Ground

4. Total Coils: 5.130

5. Sugg. Max. Deflection: 0.800 (in)6. Sugg. Max. Load: 12.000 (lbs)

7. All Drawing Dimensions are in Inches [mm]