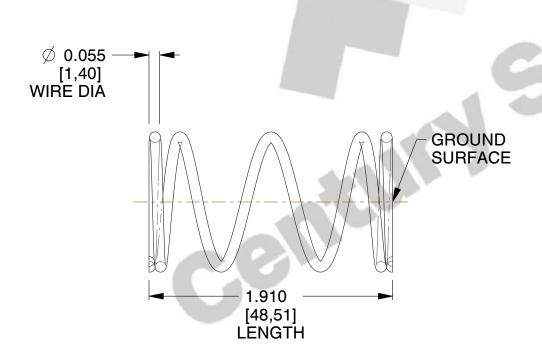

## **NOTES:**

1. Material : Music Wire 2. Finish : Glod Irridite

3. Ends: Closed and Ground

4. Total Coils: 5.130

5. Sugg. Max. Deflection: 0.800 (in)6. Sugg. Max. Load: 12.000 (lbs)

7. All Drawing Dimensions are in Inches [mm]

SCALE

2.030

71930 SPRINGS

COMPRESSION SPRINGS

UNIT
INCH [mm]
SHEET

1 of 1