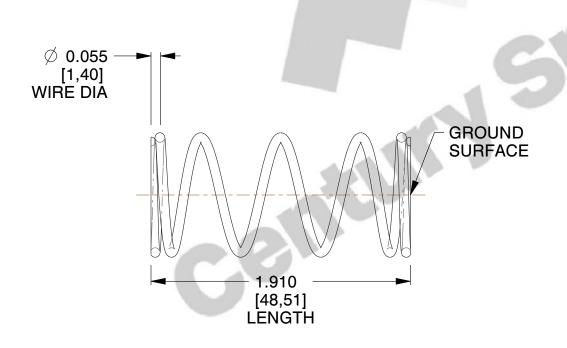

## **NOTES:**

1. Material : Music Wire 2. Finish : Glod Irridite

3. Ends: Closed and Ground

4. Total Coils: 5.880

5. Sugg. Max. Deflection : 1.000 (in)6. Sugg. Max. Load : 12.000 (lbs)

7. All Drawing Dimensions are in Inches [mm]

SCALE

1.802

| COMPONENT          | SPRINGS |           |
|--------------------|---------|-----------|
| 71931              |         | UNIT      |
|                    |         | INCH [mm] |
| COMPRESSION SPRING | PRINGS  | SHEET     |
|                    |         | 1 of 1    |