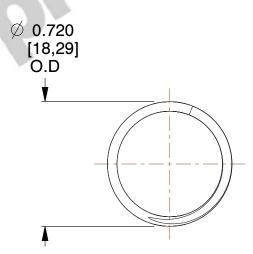

## **NOTES:**

1. Material : Music Wire 2. Finish : Glod Irridite

3. Ends: Closed and Ground

4. Total Coils: 5.880

5. Sugg. Max. Deflection : 1.000 (in)6. Sugg. Max. Load : 12.000 (lbs)

7. All Drawing Dimensions are in Inches [mm]

SCALE

1.802

| COMPONENT          | SPRINGS |           |
|--------------------|---------|-----------|
| 71931              |         | UNIT      |
|                    |         | INCH [mm] |
| COMPRESSION SPRING | PRINGS  | SHEET     |
|                    |         | 1 of 1    |