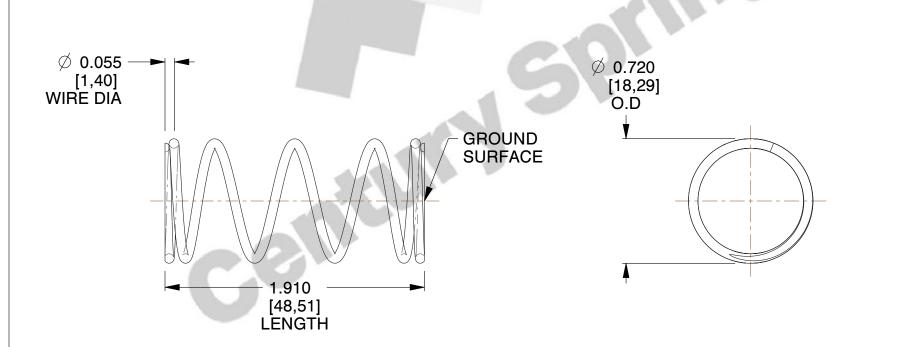

## **NOTES:**

1. Material : Stainless Steel

2. Finish: Glod Irridite

3. Ends: Closed and Ground

4. Total Coils: 5.880

Sugg. Max. Deflection: 0.810 (in)
Sugg. Max. Load: 7.900 (lbs)

7. All Drawing Dimensions are in Inches [mm]

SCALE

1.802

| COMPONENT           | SPRINGS |           |
|---------------------|---------|-----------|
| 71931S              |         | UNIT      |
|                     |         | INCH [mm] |
| COMPRESSION SPRINGS |         | SHEET     |
|                     |         |           |