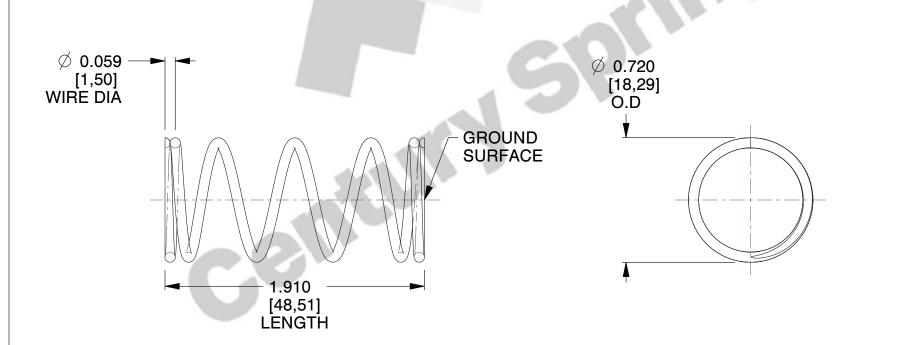

## **NOTES:**

1. Material : Stainless Steel

2. Finish: Glod Irridite

3. Ends: Closed and Ground

4. Total Coils: 6.000

5. Sugg. Max. Deflection: 0.760 (in)6. Sugg. Max. Load: 9.700 (lbs)

7. All Drawing Dimensions are in Inches [mm]

SCALE

1.802

COMPONENT SPRINGS
71942S

COMPRESSION SPRINGS

UNIT
INCH [mm]
SHEET
1 of 1