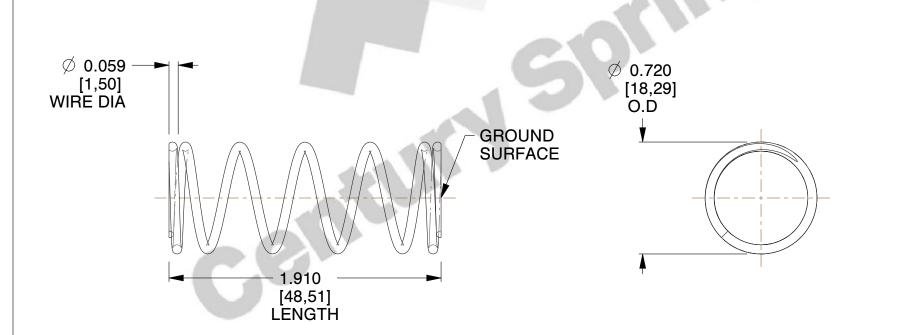

## **NOTES:**

1. Material : Music Wire 2. Finish : Glod Irridite

3. Ends: Closed and Ground

4. Total Coils: 6.750

Sugg. Max. Deflection: 1.100 (in)
 Sugg. Max. Load: 14.000 (lbs)

7. All Drawing Dimensions are in Inches [mm]

SCALE

1.619

 COMPONENT
 SPRINGS

 71943
 UNIT

 INCH [mm]
 SHEET

 1 of 1