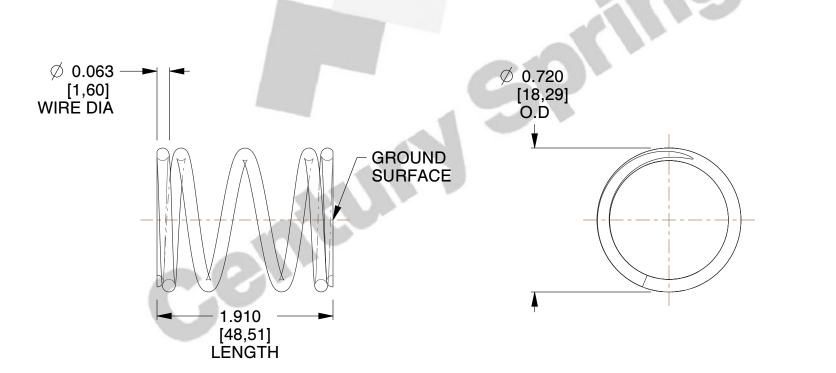

## **NOTES:**

1. Material : Stainless Steel

2. Finish: Glod Irridite

3. Ends: Closed and Ground

4. Total Coils: 4.880

5. Sugg. Max. Deflection: 0.500 (in) 6. Sugg. Max. Load: 12.000 (lbs)

7. All Drawing Dimensions are in Inches [mm]

SCALE

2.083

71953S

COMPRESSION SPRINGS

SPRINGS

UNC.
SI

UNIT
INCH [mm]
SHEET