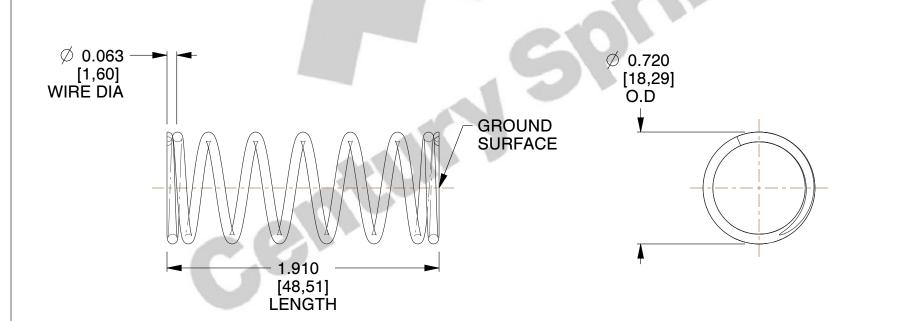

## **NOTES:**

1. Material : Stainless Steel

2. Finish: Glod Irridite

3. Ends: Closed and Ground

4. Total Coils: 8.130

5. Sugg. Max. Deflection: 1.100 (in)6. Sugg. Max. Load: 12.000 (lbs)

7. All Drawing Dimensions are in Inches [mm]

SCALE

1.619

COMPONENT

71957S

COMPRESSION SPRINGS

UNIT
INCH [mm]

SHEET

**SPRINGS** 