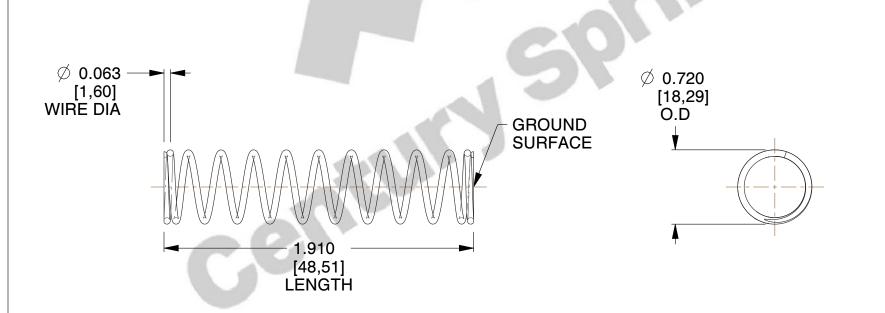

## **NOTES:**

1. Material: Stainless Steel

2. Finish: Glod Irridite

3. Ends: Closed and Ground

4. Total Coils: 11.900

5. Sugg. Max. Deflection: 1.700 (in) 6. Sugg. Max. Load: 12.000 (lbs)

7. All Drawing Dimensions are in Inches [mm]

SCALE

1.075

COMPONENT

**SPRINGS** 

71962S

SHEET **COMPRESSION SPRINGS** 

INCH [mm]

UNIT