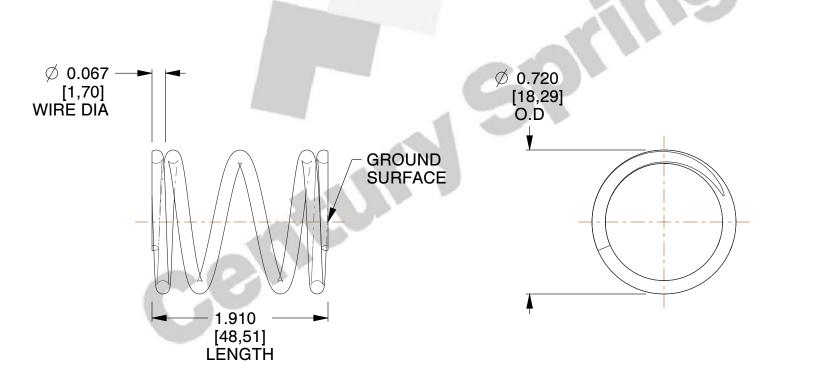

## **NOTES:**

1. Material : Music Wire 2. Finish : Glod Irridite

3. Ends: Closed and Ground

4. Total Coils: 4.630

5. Sugg. Max. Deflection: 0.520 (in)6. Sugg. Max. Load: 21.000 (lbs)

7. All Drawing Dimensions are in Inches [mm]