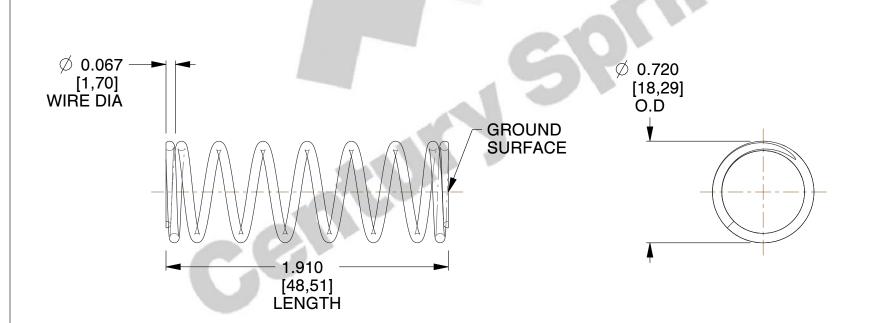

## **NOTES:**

1. Material: Music Wire 2. Finish: Glod Irridite

3. Ends: Closed and Ground

4. Total Coils: 8.750

5. Sugg. Max. Deflection: 1.300 (in) 6. Sugg. Max. Load: 21.000 (lbs)

7. All Drawing Dimensions are in Inches [mm]

SCALE

1.471

71982

COMPONENT

**COMPRESSION SPRINGS** 

UNIT INCH [mm]

SHEET

**SPRINGS** 