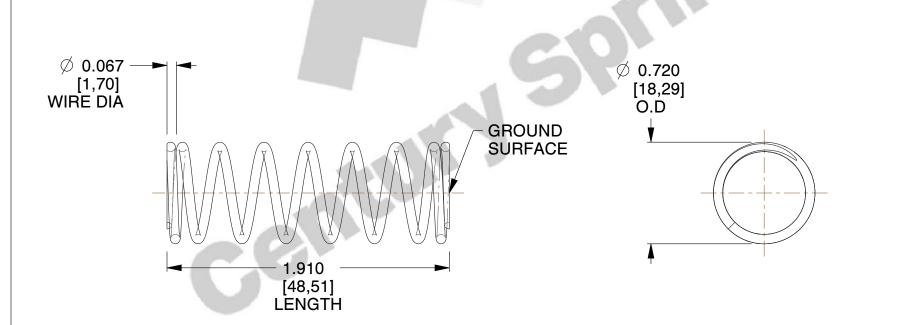

## **NOTES:**

1. Material : Stainless Steel

2. Finish: Glod Irridite

3. Ends: Closed and Ground

4. Total Coils: 8.750

5. Sugg. Max. Deflection: 1.100 (in)6. Sugg. Max. Load: 14.000 (lbs)

7. All Drawing Dimensions are in Inches [mm]

SCALE

1.471

COMPONENT

. . . . .

71982S INCH [mm]

**SPRINGS** 

COMPRESSION SPRINGS

SHEET 1 of 1