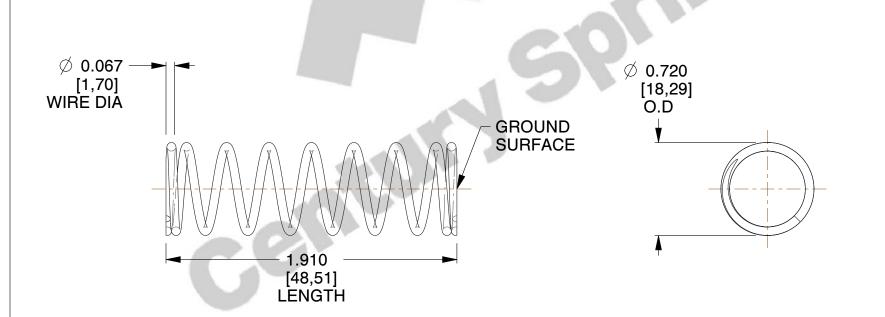

## **NOTES:**

Material : Music Wire
 Finish : Glod Irridite

3. Ends: Closed and Ground

4. Total Coils: 9.250

Sugg. Max. Deflection: 1.400 (in)
 Sugg. Max. Load: 21.000 (lbs)

7. All Drawing Dimensions are in Inches [mm]