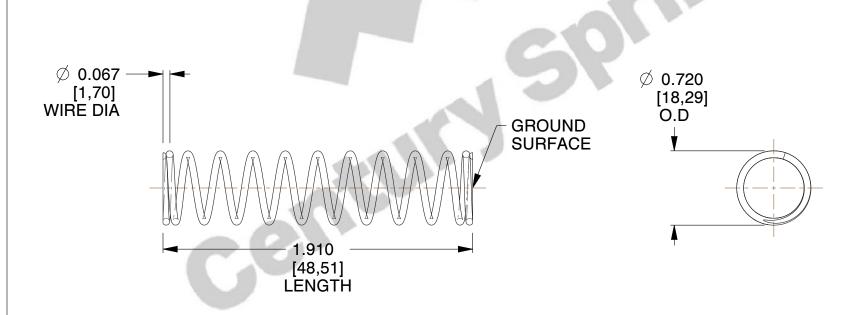

## **NOTES:**

1. Material : Music Wire 2. Finish : Glod Irridite

3. Ends: Closed and Ground

4. Total Coils: 11.900

5. Sugg. Max. Deflection : 2.000 (in)6. Sugg. Max. Load : 21.000 (lbs)

7. All Drawing Dimensions are in Inches [mm]