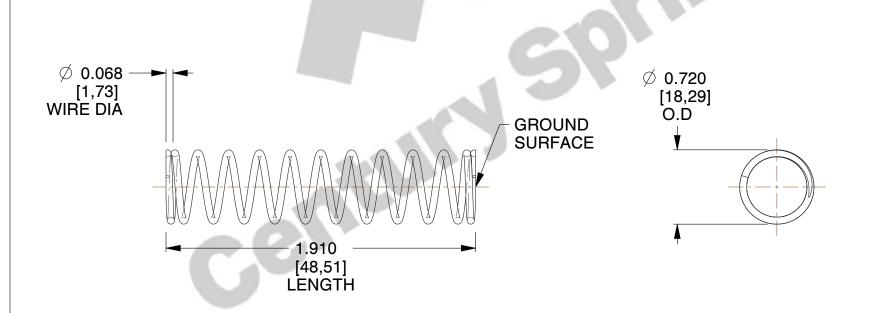

## **NOTES:**

Material : Stainless Steel
Finish : Glod Irridite

3. Ends : Closed and Ground

4. Total Coils: 12.400

5. Sugg. Max. Deflection : 1.600 (in)6. Sugg. Max. Load : 15.000 (lbs)

7. All Drawing Dimensions are in Inches [mm]