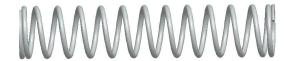

## **NOTES:**

1. Material: Stainless Steel 2. Finish: Glod Irridite

3. Ends: Closed and Ground

4. Total Coils: 14.100

5. Sugg. Max. Deflection: 1.900 (in) 6. Sugg. Max. Load: 15.000 (lbs)

7. All Drawing Dimensions are in Inches [mm]