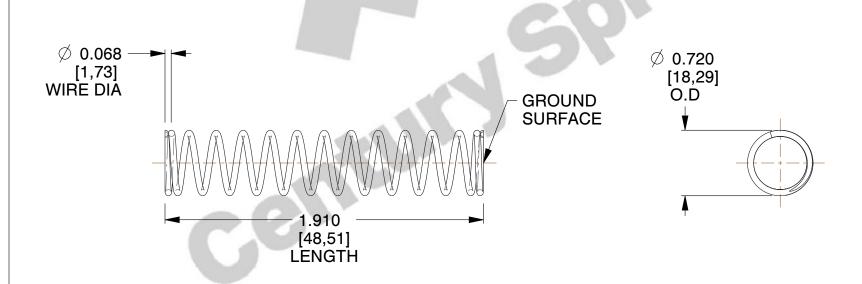

## **NOTES:**

1. Material: Stainless Steel 2. Finish: Glod Irridite

3. Ends: Closed and Ground

4. Total Coils: 14.100

5. Sugg. Max. Deflection: 1.900 (in) 6. Sugg. Max. Load: 15.000 (lbs)

7. All Drawing Dimensions are in Inches [mm]