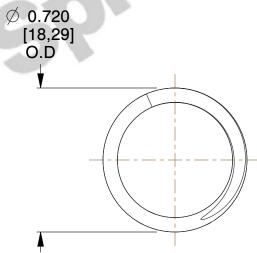

## **NOTES:**

1. Material : Stainless Steel

2. Finish: Glod Irridite

3. Ends: Closed and Ground

4. Total Coils: 4.130

5. Sugg. Max. Deflection: 0.290 (in)6. Sugg. Max. Load: 17.000 (lbs)

7. All Drawing Dimensions are in Inches [mm]