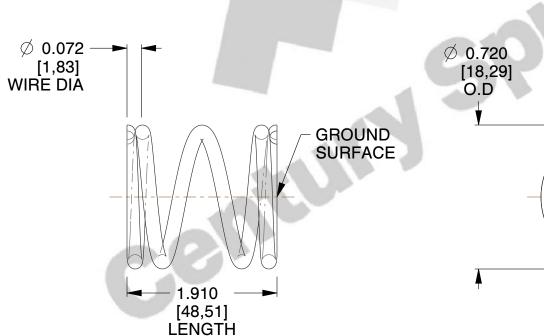

## **NOTES:**

1. Material : Stainless Steel

2. Finish: Glod Irridite

3. Ends: Closed and Ground

4. Total Coils: 4.130

5. Sugg. Max. Deflection: 0.290 (in)6. Sugg. Max. Load: 17.000 (lbs)

7. All Drawing Dimensions are in Inches [mm]