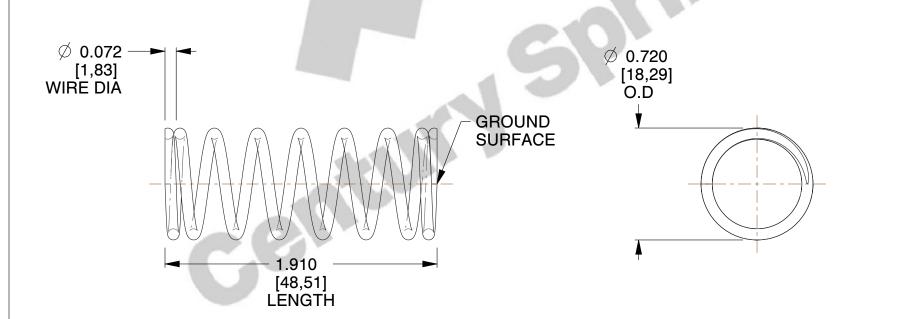

## **NOTES:**

1. Material: Stainless Steel

2. Finish: Glod Irridite

3. Ends: Closed and Ground

4. Total Coils: 8.500

5. Sugg. Max. Deflection: 0.890 (in) 6. Sugg. Max. Load: 17.000 (lbs)

7. All Drawing Dimensions are in Inches [mm]

SCALE

1.619

COMPONENT

**SPRINGS** 

72019S

**COMPRESSION SPRINGS** 

UNIT INCH [mm]

> SHEET 1 of 1