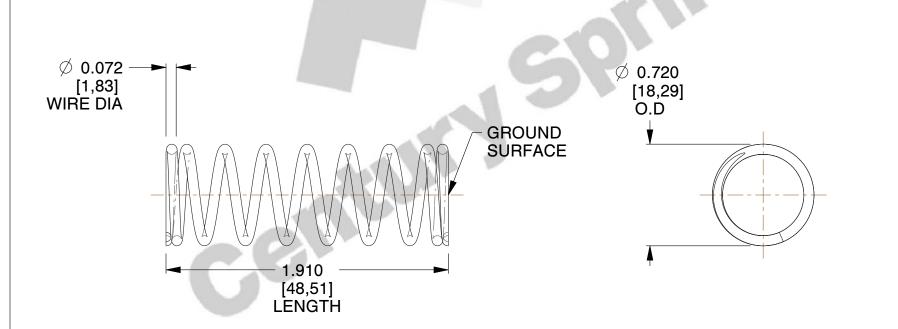

## **NOTES:**

1. Material : Stainless Steel

2. Finish: Glod Irridite

3. Ends: Closed and Ground

4. Total Coils: 9.130

5. Sugg. Max. Deflection: 0.970 (in)6. Sugg. Max. Load: 17.000 (lbs)

7. All Drawing Dimensions are in Inches [mm]

1.471

SCALE

\_ 00.

COMPONENT

72020S

COMPRESSION SPRINGS

UNIT INCH [mm]

**SPRINGS** 